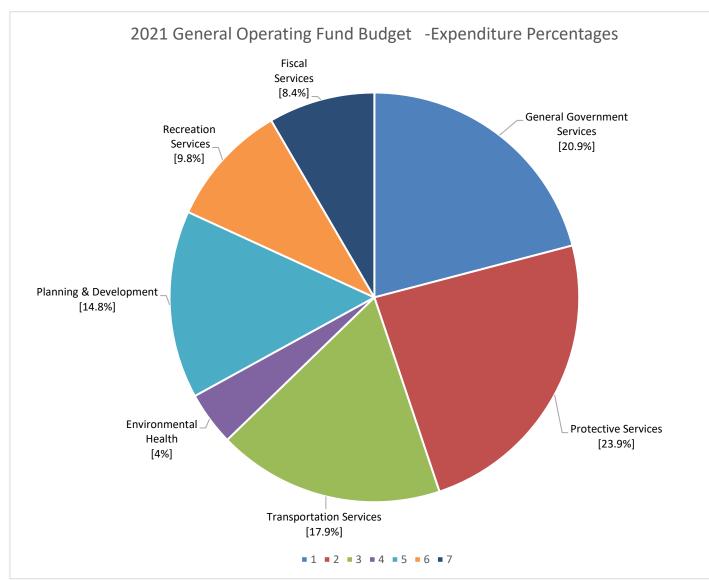

| VILLAGE OF BELLEDUNE |            | 2021 General Op            | 2021 General Operating Fund Budget Summary Sheet & Graphs |                       |            |               |            |                  |            |                   |            |               |      |         |  |
|----------------------|------------|----------------------------|-----------------------------------------------------------|-----------------------|------------|---------------|------------|------------------|------------|-------------------|------------|---------------|------|---------|--|
| Expenditures         |            |                            |                                                           |                       |            |               |            |                  |            |                   |            |               |      |         |  |
| Gen. Government      |            | <b>Protective Services</b> |                                                           | <u>Transportation</u> |            | Enviro Health |            | Plan. & Develop. |            | <u>Recreation</u> |            | <u>Fiscal</u> |      |         |  |
| TOTAL                | \$ 958,49° | 7                          | \$ 1,096,342                                              |                       | \$ 820,300 |               | \$ 194,700 |                  | \$ 679,560 |                   | \$ 447,066 |               | \$ 3 | 385,016 |  |
| Percentage           | 20.9       | % Percentage               | 23.9%                                                     | Percentage            | 17.9%      | Percentage    | 4%         | Percentage       | 14.8%      | Percentage        | 9.8%       | Percentage    |      | 8.4%    |  |
|                      |            | •                          |                                                           |                       |            |               |            |                  |            |                   |            |               | 4.5  | 581.481 |  |