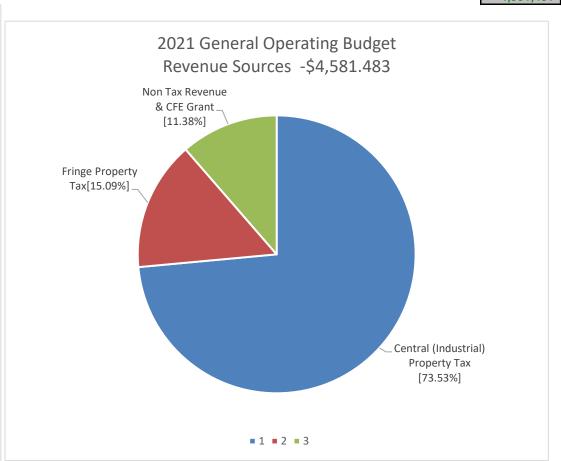

| VILLAGE OF BELLEDUNE |            | 2021 General Op            | 2021 General Operating Fund Budget Summary Sheet & Graphs |                       |            |               |            |                  |            |                   |            |               |      |         |  |
|----------------------|------------|----------------------------|-----------------------------------------------------------|-----------------------|------------|---------------|------------|------------------|------------|-------------------|------------|---------------|------|---------|--|
| Expenditures         |            |                            |                                                           |                       |            |               |            |                  |            |                   |            |               |      |         |  |
| Gen. Government      |            | <b>Protective Services</b> |                                                           | <u>Transportation</u> |            | Enviro Health |            | Plan. & Develop. |            | <u>Recreation</u> |            | <u>Fiscal</u> |      |         |  |
| TOTAL                | \$ 958,49° | 7                          | \$ 1,096,342                                              |                       | \$ 820,300 |               | \$ 194,700 |                  | \$ 679,560 |                   | \$ 447,066 |               | \$ 3 | 385,016 |  |
| Percentage           | 20.9       | % Percentage               | 23.9%                                                     | Percentage            | 17.9%      | Percentage    | 4%         | Percentage       | 14.8%      | Percentage        | 9.8%       | Percentage    |      | 8.4%    |  |
|                      |            | •                          |                                                           |                       |            |               |            |                  |            |                   |            |               | 4.5  | 581.481 |  |